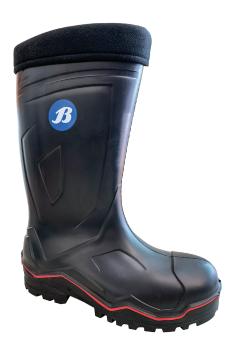

## **Description**

400mmH PU/Rubber safety gumboot with penetration resistant midsole and thermal insulation.

| <b>BOOT DETAILS</b> |                                                                         |
|---------------------|-------------------------------------------------------------------------|
| Industry            | Agriculture, Construction,<br>Landscaping, Farming,<br>Forestry, Mining |
| Construction        | Injected                                                                |
| Upper Material      | Polyurethane                                                            |
| Lining Material     | Canvas                                                                  |
| Insole              | Polyurethane                                                            |
| Safety Toe Cap      | Composite                                                               |
| Midsole             | Kevlar                                                                  |
| Outsole             | Rubber                                                                  |

## **BOOT FEATURES**

#### Composite Toe Cap

Capable of resisting a drop force of 200 joules to offer premium protection for your toes.

### Penetration Resistant

Protects the foot against sharp objects penetrating through the sole.

#### Slip Resistant

Designed & tested to meet the highest standard for slip resistance.

#### Thermal Insulation

Fitted with an internal thermal bootee designed to keep your feet warm in conditions as low as -40°C.

#### **Water Proof**

100% resistant to water penetrating the inside of the boot.

#### Oil & Acid Resistant

PU Upper is resistant to oil & acid substances.

## Lightweight

Provides a soft cushioned feel underfoot and is super lightweight.