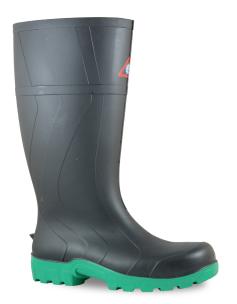

# WORKMATE

www.bataindustrials.co.nz

# 892-62009

#### **Sizes**

UK3-15

#### Range

Safety Gumboots

#### Colour

Black/Green

### **Description**

400mmH PVC non safety gumboot.

# **BOOT DETAILS**

| Industry        | Food Processing |
|-----------------|-----------------|
| Construction    | Injected        |
| Upper Material  | PVC             |
| Lining Material | Nylon           |
| Insole          | Polyurethane    |
| Safety Toe Cap  | N/A             |
| Midsole         | PVC             |
| <b>Outsole</b>  | PVC             |