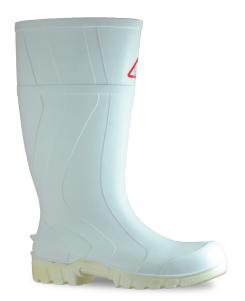

# WORKMATE

www.bataindustrials.co.nz

# 892-12009

#### Range

Safety Gumboots

#### Colour

White

# Description

400mmH PVC non safety gumboot.

## **BOOT DETAILS**

| Industry        | Food Processing |
|-----------------|-----------------|
| Construction    | Injected        |
| Upper Material  | PVC             |
| Lining Material | Nylon           |
| Insole          | Polyurethane    |
| Safety Toe Cap  | N/A             |
| Midsole         | PVC             |
| Outsole         | PVC             |