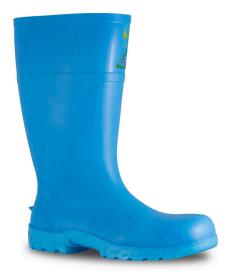

# **SAFEMATE**

#### Range

Safety Gumboots

#### Colour

Blue

## **Description**

400mmH PVC safety toe gumboot.