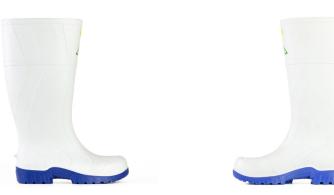

# 892-92010

**Sizes** UK3-15

Range Safety Gumboots

**Colour** White/Blue

**Description** 400mmH PVC safety toe gumboot.

## **BOOT DETAILS**

| Industry        | Food Processing |
|-----------------|-----------------|
| Construction    | Injected        |
| Upper Material  | PVC             |
| Lining Material | Nylon           |
| Insole          | Polyurethane    |
| Safety Toe Cap  | Steel           |
| Midsole         | PVC             |
| Outsole         | PVC             |