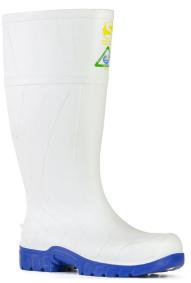

# 892-92010

**Sizes** UK3-15

Range Safety Gumboots

**Colour** White/Blue

**Description** 400mmH PVC safety toe gumboot.

## **BOOT DETAILS**

| Industry        | Food Processing |
|-----------------|-----------------|
| Construction    | Injected        |
| Upper Material  | PVC             |
| Lining Material | Nylon           |
| Insole          | Polyurethane    |
| Safety Toe Cap  | Steel           |
| Midsole         | PVC             |
| Outsole         | PVC             |