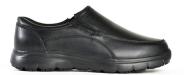

# 524 60804

Sizes US 6-11 (Ladies)

Range Ladies

Colour Black

> Description Black leather slip-on slip resistant shoe.

#### Full Grain Leather Upper Made from high quality, long lasting black full grain leather.

wearing safety footwear.

Ultra light in weight to help reduce fatigue and muscle soreness.