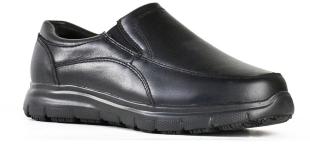

# 524 60804

Sizes US 6-11 (Ladies)

Range Ladies

Colour Black

> Description Black leather slip-on slip resistant shoe.

#### Full Grain Leather Upper Made from high quality, long lasting black full grain leather.

wearing safety footwear.

Ultra light in weight to help reduce fatigue and muscle soreness.