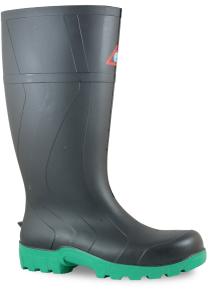

## 892-62009

Sizes UK3-15

Range Safety Gumboots

Colour Black/Green

Description 400mmH PVC non safety gumboot.

#### **BOOT DETAILS**

| Industry        | Food Processing |
|-----------------|-----------------|
| <i>.</i>        |                 |
| Construction    | Injected        |
| Upper Material  | PVC             |
| Lining Material | Nylon           |
| Insole          | Polyurethane    |
| Safety Toe Cap  | N/A             |
| Midsole         | PVC             |
| Outsole         | PVC             |