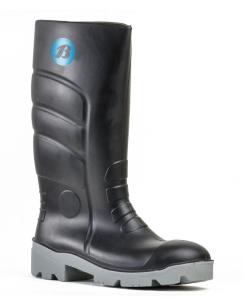

# 892-62020

Sizes UK4-14

Range Safety Gumboots

Colour Black/Grey

Description 400mmH Polyurethane safety toe gumboot.

## **BOOT DETAILS**

| Industry        | Agriculture, Livestock<br>Farming, Construction |
|-----------------|-------------------------------------------------|
| Construction    | Injected                                        |
| Upper Material  | Polyurethane                                    |
| Lining Material | Nylon                                           |
| Insole          | Polyurethane                                    |
| Safety Toe Cap  | Steel                                           |
| Midsole         | Polyurethane                                    |
| Outsole         | Polyurethane                                    |