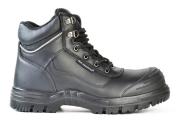

## Description

Zip sided lace-up ankle boot with steel safety toecap and antipenetration midsole.

#### Full Grain Leather Upper

Made from high quality, long lasting full grain leather.