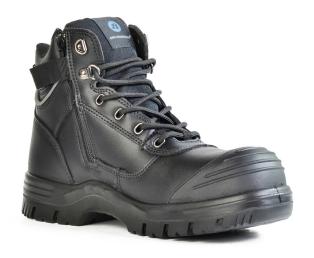

# ATLAS ZIP

## Description

Zip sided lace-up ankle boot with steel safety toecap and antipenetration midsole.

# **BOOT DETAILS**

| Industry        | Agriculture, Automotive,<br>Manufacturing,<br>Construction |
|-----------------|------------------------------------------------------------|
| Construction    | Injected                                                   |
| Upper Material  | Full Grain Leather                                         |
| Lining Material | Cambrelle                                                  |
| Insole          | Polyurethane                                               |
| Safety Toe Cap  | Steel                                                      |
| Midsole         | Polyurethane                                               |
| Outsole         | Polyurethane                                               |