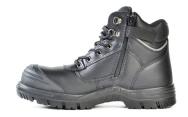

#### **YKK Zipper**

High quality zipper provides a quick release and ease of access.